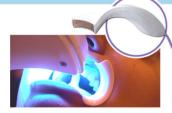

## TOOTH WHITENING WITH PHOTON PLUS \*\*

Laser assisted teeth whitening/bleaching
Light activation for bleaching materials for teeth whitening.