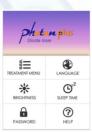

### MENU OPTION

Menu option screen

### PASSWORD PROTECTION

Photon uses digital password instead of a key for security purposes. After self-diagnostic routine, there appears password screen.

### HELP

Here you can get a guidance of operation