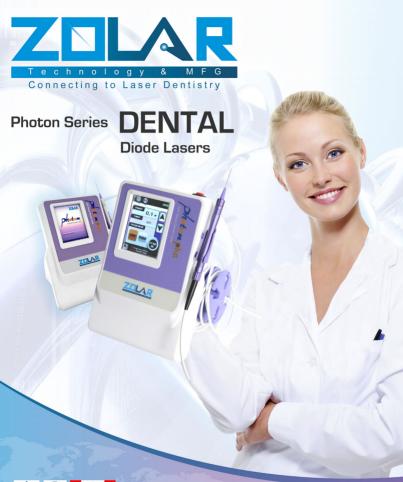

Photon: 3 Watts • Photon Plus: 10 Watts

Precise, safe and efficient surgical procedures on all oral soft tissues, including fibroma removal frenectomies

Zolar Dental Diode Lasers (Photon Series) Usage in Periodontal Procedures

### **Technical Information**

Wavelength: 810nm ( Photon 3W ) Wavelength: 980nm ( Photon Plus 10W ) Weight: <2kgs Dimensions: 187 x 148 x 38 mm