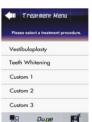

### **CUSTOMIZABLE PROGRAMS**

You can create / change your own procedure / new application

### EDITABLE PRESETS

Here you can enter your preferred settings for easy access.