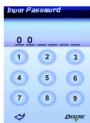

### PASSWORD PROTECTION

Photon uses digital password instead of a key for security purposes. After self-diagnostic routine, there appears password screen.