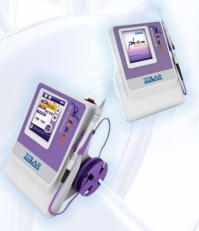

# Photon plus

### **Technical Information**

Wavelength: 810nm ( Photon 3W ) Wavelength: 980nm ( Photon Plus 10W ) Weight: <2kgs Dimensions: 187 x 148 x 38 mm

### Settings

Manual (Power, Time, Mode) Capability for 21 Treatment presets and 4 customized presets ( Photon 3W ) Capability for 22 Treatment presets and 3 customized presets ( Photon Plus 10W ) 3 levels of aiming beam intensity

### Modes

Continous or Pulse Mode Pulse Interval: 0.01ms - 9.9s Pulse Duration: 0.01ms - 9.9s Duty Cycle: Adjustable Autoclave: Hand piece autoclavable

### **Power Requirements**

AC100-240V 50/60Hz Lithium battery 16.8V 10AH Wireless Pedal 1.5V Battery

### Complies with

IEC 60601-1 IEC 60601-2-22 UL 60601-1 CAN/CSA C22.2 NO.601.1 IEC 60825-1 IEC 60601-1-2 FCC Part 15C IC-RSS 210