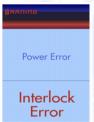

### WARNING

The system advises the operator of any malfunction by a message on the screen and a warning sound.