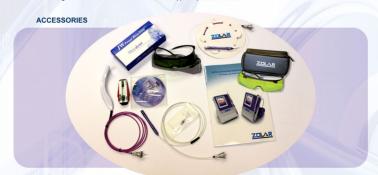

autoclavable

### **Power Requirements**

AC100-240V 50/60Hz Lithium battery 16.8V 10AH Wireless Pedal 1.5V Battery

### Complies with

IEC 60601-1 IEC 60601-2-22 UL 60601-1 CAN/CSA C22.2 NO.601.1 IEC 60825-1 IEC 60601-1-2 FCC Part 15C IC-RSS 210





### EDITABLE PRESETS

Here you can enter your preferred settings for easy access.





### WARNING

The system advises the operator of any malfunction by a message on the screen and a warning sound.

### MENU OPTION

Menu option screen





### PASSWORD PROTECTION

Photon uses digital password instead of a key for security purposes. After self-diagnostic routine, there appears password screen.

### HELP

Here you can get a guidance of operation





### **CUSTOMIZABLE PROGRAMS**

You can create / change your own procedure / new application



### BUILT-IN TUTORIAL FEATURE

LARGE 3.5 INCH LCD DISPLAY

LONG LASTING BATTERY (3.5 to 4 HRS)

MULTILINGUAL INTERFACE

WIRELESS FOOT CONTROL with WIRED OPTION

## TOOTH WHITENING WITH PHOTON PLUS \*\*

Laser assisted teeth whitening/bleaching
Light activation for bleaching materials for teeth whitening.



# Commonly known benefits of using laser therapy:

- Procedures with almost NO BLOOD CHEMISTRY
- · Swelling...which you never feel or notice.
- Little to no tissue recession due to controlled thermal damage
- Gentle and comfortable often requiring only mild topical anesthetic.
- Improved post-operative healing in all procedures.







Gingival Troughing



Crown Lengthening



Herpetic Ulcer Treatment



Oral Papillectomies



Implant Recovery



Fibroma Removal



# **ZOLAR LASERS**