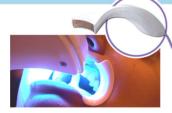

Photon: 3 Watts • Photon Plus: 10 Watts

Precise, safe and efficient surgical procedures on all oral soft tissues, including fibroma removal frenectomies

Zolar Dental Diode Lasers (Photon Series) Usage in Periodontal Procedures

Sulcular debridement (removal of diseased or inflamed soft tissue in the periodontal pocket to improve clinical indices including; gingival index, probe depth, attachment loss and tooth mobility)

Debridement of diseased epithelial lining\*\* Removal of highly inflamed edematous tissue affected by bacteria penetration of the pocket lining and junctional epithelium\*