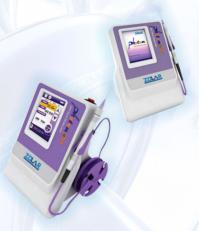

# Photon plus

### **Technical Information**

Wavelength: 810nm ( Photon 3W ) Wavelength: 980nm ( Photon Plus 10W ) Weight: <2kgs Dimensions: 187 x 148 x 38 mm