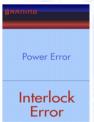

### WARNING

The system advises the operator of any malfunction by a message on the screen and a warning sound.

### PASSWORD PROTECTION

Photon uses digital password instead of a key for security purposes. After self-diagnostic routine, there appears password screen.