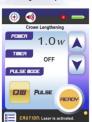

### Settings

Manual (Power, Time, Mode) Capability for 21 Treatment presets and 4 customized presets ( Photon 3W ) Capability for 22 Treatment presets and 3 customized presets ( Photon Plus 10W ) 3 levels of aiming beam intensity

### Modes

Continous or Pulse Mode Pulse Interval: 0.01ms - 9.9s Pulse Duration: 0.01ms - 9.9s Duty Cycle: Adjustable Autoclave: Hand piece autoclavable

### **FDITABLE PRESETS**

Here you can enter your preferred settings for easy access.

### **CUSTOMIZABLE PROGRAMS**

You can create / change your own procedure / new application