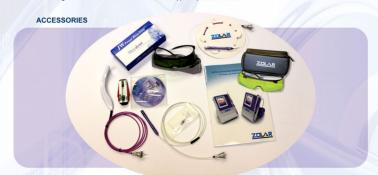

oclavable

### **Power Requirements**

AC100-240V 50/60Hz Lithium battery 16.8V 10AH Wireless Pedal 1.5V Battery

### Complies with

IEC 60601-1 IEC 60601-2-22 UL 60601-1 CAN/CSA C22.2 NO.601.1 IEC 60825-1 IEC 60601-1-2 FCC Part 15C IC-RSS 210





### **FDITABLE PRESETS**

Here you can enter your preferred settings for easy access.





### WARNING

The system advises the operator of any malfunction by a message on the screen and a warning sound.

### MENU OPTION

Menu option screen





### PASSWORD PROTECTION

Photon uses digital password instead of a key for security purposes. After self-diagnostic routine, there appears password screen.

### HELP

Here you can get a guidance of operation





### **CUSTOMIZABLE PROGRAMS**

You can create / change your own procedure / new application



### BUILT-IN TUTORIAL FEATURE

LARGE 3.5 INCH LCD DISPLAY

LONG LASTING BATTERY (3.5 to 4 HRS)

MULTILINGUAL INTERFACE

WIRELESS FOOT CONTROL with WIRED OPTION

## TOOTH WHITENING WITH PHOTON PLUS \*\*

Laser assisted teeth whitening/bleaching
Light activation for bleaching materials for teeth whitening.



# Commonly known benefits of using laser therapy:

- Procedures with almost NO BLOOD CHEMISTRY
- · Swelling...which you never feel or notice.
- Little to no tissue recession due to controlled thermal damage
- Gentle and comfortable often requiring only mild topical anesthetic.
- Improved post-operative healing in all procedures.







Gingival Troughing



Crown Lengthening



Herpetic Ulcer Treatment



Oral Papillectomies



Implant Recovery



Fibroma Removal



# **ZOLAR LASERS**